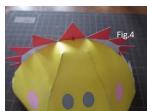

### ※順番どおり組み立ててください

- 1. あたま、胴体部分を組み立てる 前半分と後半分をのり付け(Fig.1,2)。
- 2. 太陽のギザギザ部分(コロナ?)の組立て まず二つ折りにのり付けしてからギザギザ、 切り抜き部分を2枚一緒に切り取る(Fig.3)。
- 3. ギザギザにあたま前半分と後半分をのり付け。 中心部分の黒い印をめやすにずれないように。 (Fig.4,5,6)
- 4. 底部分を切り取る あしを丸めて筒状に接着、底の穴を通してのり付け する(Fig.7,8,9)。
- 5. くつの組立て くつ部品をまるめてスニーカーを組み立てる あしの先にのりをつけてくつを接着(Fig.10,11,12)。
- 6. 胴体に、あしをつけた底部分を接着。 底の切込みが、横方向に合うようにして一周 のりづけしていく(Fig.13)。
- 7. 手、虹はまず二つ折りにしてのり付けしてから 2枚一緒に切り取る(Fig.14)。
- 8. 手と虹を好きな位置に貼り付けて完成! (Fig.15)