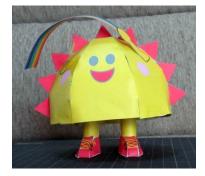

## アサヒンペーパークラフト

#### ペーパークラフトの基本

- ・切り取る前に、まず折り線部分を先の細いもの(インク切れのボールペンなど)でなぞる。 ・切り抜き部分をまず切りぬいてから部品を切り取る。
- ・のりは木工用ボンドが最適。つまようじを使うとのりが付けやすい。
- ・用紙は両面印刷できる厚口用紙、(厚さ0.17mm, 150g/m²くらい)がお勧め。

# ----- 切りこみ ----- 山おり ----- 谷おり



### 組み立て方

### ※順番どおり組み立ててください

- 1. あたま、胴体部分を組み立てる 前半分と後半分をのり付け(Fig.1,2)。
- 2. 太陽のギザギザ部分(コロナ?)の組立て まず二つ折りにのり付けしてからギザギザ、 切り抜き部分を2枚一緒に切り取る(Fig.3)。
- 3. ギザギザにあたま前半分と後半分をのり付け。 中心部分の黒い印をめやすにずれないように。 (Fig.4,5,6)
- 4. 底部分を切り取る あしを丸めて筒状に接着、底の穴を通してのり付け する(Fig.7,8,9)。
- 5. くつの組立て くつ部品をまるめてスニーカーを組み立てる あしの先にのりをつけてくつを接着(Fig.10,11,12)。
- 6. 胴体に、あしをつけた底部分を接着。 底の切込みが、横方向に合うようにして一周 のりづけしていく(Fig.13)。
- 7. 手、虹はまず二つ折りにしてのり付けしてから 2枚一緒に切り取る(Fig.14)。
- 8. 手と虹を好きな位置に貼り付けて完成! (Fig.15)