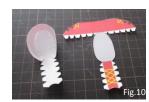

### ※順番どおり組み立ててください

- 1. あたま、胴体部分を組み立てる 前半分と後半分をのり付け(Fig.1,2)。
- 2. 太陽のギザギザ部分(コロナ?)の組立て まず二つ折りにのり付けしてからギザギザ、 切り抜き部分を2枚一緒に切り取る(Fig.3)。
- 3. ギザギザにあたま前半分と後半分をのり付け。 中心部分の黒い印をめやすにずれないように。 (Fig.4,5,6)
- 4. 底部分を切り取る あしを丸めて筒状に接着、底の穴を通してのり付け する(Fig.7,8,9)。
- 5. くつの組立て くつ部品をまるめてスニーカーを組み立てる あしの先にのりをつけてくつを接着(Fig.10,11,12)。
- 6. 胴体に、あしをつけた底部分を接着。 底の切込みが、横方向に合うようにして一周 のりづけしていく(Fig.13)。
- 7. 手、虹はまず二つ折りにしてのり付けしてから 2枚一緒に切り取る(Fig.14)。
- 8. 手と虹を好きな位置に貼り付けて完成! (Fig.15)