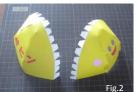

### ※順番どおり組み立ててください

- 1. あたま、胴体部分を組み立てる 前半分と後半分をのり付け(Fig.1,2)。
- 2. 太陽のギザギザ部分(コロナ?)の組立て まず二つ折りにのり付けしてからギザギザ、 切り抜き部分を2枚一緒に切り取る(Fig.3)。
- 3. ギザギザにあたま前半分と後半分をのり付け。 中心部分の黒い印をめやすにずれないように。 (Fig.4,5,6)
- 4. 底部分を切り取る あしを丸めて筒状に接着、底の穴を通してのり付け する(Fig.7,8,9)。
- 5. くつの組立て くつ部品をまるめてスニーカーを組み立てる あしの先にのりをつけてくつを接着(Fig.10,11,12)。
- 6. 胴体に、あしをつけた底部分を接着。 底の切込みが、横方向に合うようにして一周 のりづけしていく(Fig.13)。
- 7. 手、虹はまず二つ折りにしてのり付けしてから 2枚一緒に切り取る(Fig.14)。
- 8. 手と虹を好きな位置に貼り付けて完成! (Fig.15)