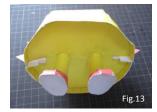

### ※順番どおり組み立ててください

- 1. あたま、胴体部分を組み立てる 前半分と後半分をのり付け(Fig.1,2)。
- 2. 太陽のギザギザ部分(コロナ?)の組立て まず二つ折りにのり付けしてからギザギザ、 切り抜き部分を2枚一緒に切り取る(Fig.3)。
- 3. ギザギザにあたま前半分と後半分をのり付け。 中心部分の黒い印をめやすにずれないように。 (Fig.4,5,6)
- 4. 底部分を切り取る あしを丸めて筒状に接着、底の穴を通してのり付け する(Fig.7,8,9)。
- 5. くつの組立て くつ部品をまるめてスニーカーを組み立てる あしの先にのりをつけてくつを接着(Fig.10,11,12)。
- 6. 胴体に、あしをつけた底部分を接着。 底の切込みが、横方向に合うようにして一周 のりづけしていく(Fig.13)。
- 7. 手、虹はまず二つ折りにしてのり付けしてから 2枚一緒に切り取る(Fig.14)。
- 8. 手と虹を好きな位置に貼り付けて完成! (Fig.15)