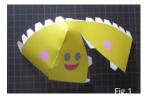

### ※順番どおり組み立ててください

- 1. あたま、胴体部分を組み立てる 前半分と後半分をのり付け(Fig.1,2)。
- 2. 太陽のギザギザ部分(コロナ?)の組立て まず二つ折りにのり付けしてからギザギザ、 切り抜き部分を2枚一緒に切り取る(Fig.3)。
- 3. ギザギザにあたま前半分と後半分をのり付け。 中心部分の黒い印をめやすにずれないように。 (Fig.4,5,6)
- 4. 底部分を切り取る あしを丸めて筒状に接着、底の穴を通してのり付け する(Fig.7,8,9)。
- 5. くつの組立て くつ部品をまるめてスニーカーを組み立てる あしの先にのりをつけてくつを接着(Fig.10,11,12)。
- 6. 胴体に、あしをつけた底部分を接着。 底の切込みが、横方向に合うようにして一周 のりづけしていく(Fig.13)。
- 7. 手、虹はまず二つ折りにしてのり付けしてから 2枚一緒に切り取る(Fig.14)。
- 8. 手と虹を好きな位置に貼り付けて完成! (Fig.15)