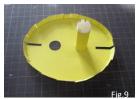

### ※順番どおり組み立ててください

- 1. あたま、胴体部分を組み立てる 前半分と後半分をのり付け(Fig.1,2)。
- 2. 太陽のギザギザ部分(コロナ?)の組立て まず二つ折りにのり付けしてからギザギザ、 切り抜き部分を2枚一緒に切り取る(Fig.3)。
- 3. ギザギザにあたま前半分と後半分をのり付け。 中心部分の黒い印をめやすにずれないように。 (Fig.4,5,6)
- 4. 底部分を切り取る あしを丸めて筒状に接着、底の穴を通してのり付け する(Fig.7,8,9)。
- 5. くつの組立て くつ部品をまるめてスニーカーを組み立てる あしの先にのりをつけてくつを接着(Fig.10,11,12)。
- 6. 胴体に、あしをつけた底部分を接着。 底の切込みが、横方向に合うようにして一周 のりづけしていく(Fig.13)。
- 7. 手、虹はまず二つ折りにしてのり付けしてから 2枚一緒に切り取る(Fig.14)。
- 8. 手と虹を好きな位置に貼り付けて完成! (Fig.15)