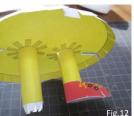

### ※順番どおり組み立ててください

- 1. あたま、胴体部分を組み立てる 前半分と後半分をのり付け(Fig.1,2)。
- 2. 太陽のギザギザ部分(コロナ?)の組立て まず二つ折りにのり付けしてからギザギザ、 切り抜き部分を2枚一緒に切り取る(Fig.3)。
- 3. ギザギザにあたま前半分と後半分をのり付け。 中心部分の黒い印をめやすにずれないように。 (Fig.4,5,6)
- 4. 底部分を切り取る あしを丸めて筒状に接着、底の穴を通してのり付け する(Fig.7,8,9)。
- 5. くつの組立て くつ部品をまるめてスニーカーを組み立てる あしの先にのりをつけてくつを接着(Fig.10,11,12)。
- 6. 胴体に、あしをつけた底部分を接着。 底の切込みが、横方向に合うようにして一周 のりづけしていく(Fig.13)。
- 7. 手、虹はまず二つ折りにしてのり付けしてから 2枚一緒に切り取る(Fig.14)。
- 8. 手と虹を好きな位置に貼り付けて完成! (Fig.15)