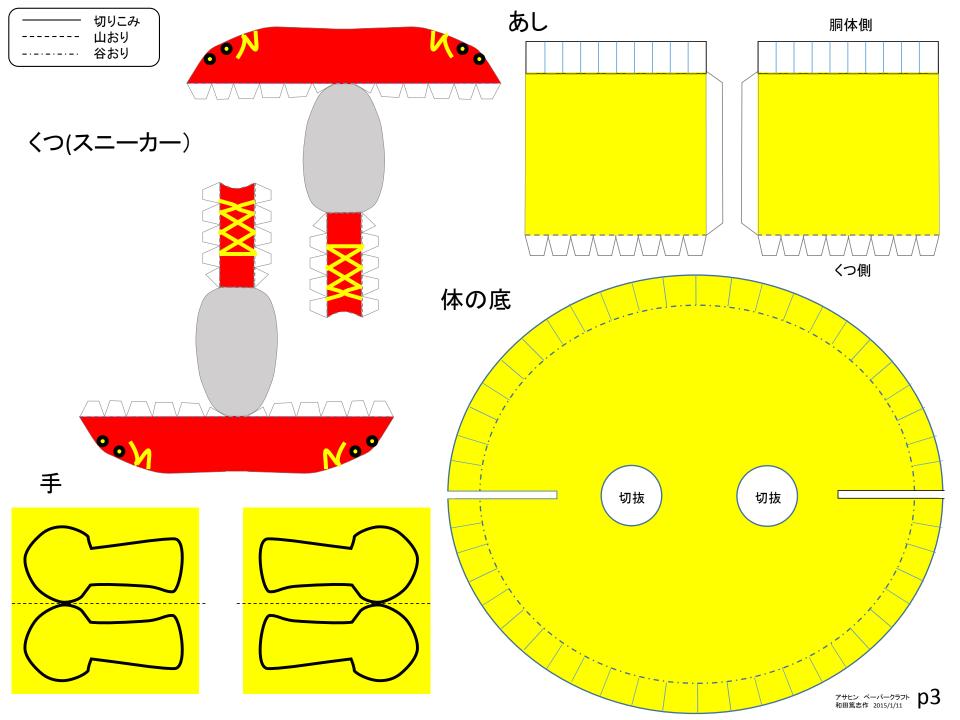

### ※順番どおり組み立ててください

- 1. あたま、胴体部分を組み立てる 前半分と後半分をのり付け(Fig.1,2)。
- 2. 太陽のギザギザ部分(コロナ?)の組立て まず二つ折りにのり付けしてからギザギザ、 切り抜き部分を2枚一緒に切り取る(Fig.3)。
- 3. ギザギザにあたま前半分と後半分をのり付け。 中心部分の黒い印をめやすにずれないように。 (Fig.4,5,6)
- 4. 底部分を切り取る あしを丸めて筒状に接着、底の穴を通してのり付け する(Fig.7,8,9)。
- 5. くつの組立て くつ部品をまるめてスニーカーを組み立てる あしの先にのりをつけてくつを接着(Fig.10,11,12)。
- 6. 胴体に、あしをつけた底部分を接着。 底の切込みが、横方向に合うようにして一周 のりづけしていく(Fig.13)。
- 7. 手、虹はまず二つ折りにしてのり付けしてから 2枚一緒に切り取る(Fig.14)。
- 8. 手と虹を好きな位置に貼り付けて完成! (Fig.15)