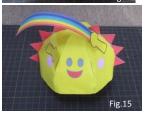

### ※順番どおり組み立ててください

- 1. あたま、胴体部分を組み立てる 前半分と後半分をのり付け(Fig.1,2)。
- 2. 太陽のギザギザ部分(コロナ?)の組立て まず二つ折りにのり付けしてからギザギザ、 切り抜き部分を2枚一緒に切り取る(Fig.3)。
- 3. ギザギザにあたま前半分と後半分をのり付け。 中心部分の黒い印をめやすにずれないように。 (Fig.4,5,6)
- 4. 底部分を切り取る あしを丸めて筒状に接着、底の穴を通してのり付け する(Fig.7,8,9)。
- 5. くつの組立て くつ部品をまるめてスニーカーを組み立てる あしの先にのりをつけてくつを接着(Fig.10,11,12)。
- 6. 胴体に、あしをつけた底部分を接着。 底の切込みが、横方向に合うようにして一周 のりづけしていく(Fig.13)。
- 7. 手、虹はまず二つ折りにしてのり付けしてから 2枚一緒に切り取る(Fig.14)。
- 8. 手と虹を好きな位置に貼り付けて完成! (Fig.15)