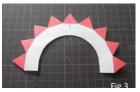

### ※順番どおり組み立ててください

- 1. あたま、胴体部分を組み立てる 前半分と後半分をのり付け(Fig.1,2)。
- 2. 太陽のギザギザ部分(コロナ?)の組立て まず二つ折りにのり付けしてからギザギザ、 切り抜き部分を2枚一緒に切り取る(Fig.3)。
- 3. ギザギザにあたま前半分と後半分をのり付け。 中心部分の黒い印をめやすにずれないように。 (Fig.4,5,6)
- 4. 底部分を切り取る あしを丸めて筒状に接着、底の穴を通してのり付け する(Fig.7,8,9)。
- 5. くつの組立て くつ部品をまるめてスニーカーを組み立てる あしの先にのりをつけてくつを接着(Fig.10,11,12)。
- 6. 胴体に、あしをつけた底部分を接着。 底の切込みが、横方向に合うようにして一周 のりづけしていく(Fig.13)。
- 7. 手、虹はまず二つ折りにしてのり付けしてから 2枚一緒に切り取る(Fig.14)。
- 8. 手と虹を好きな位置に貼り付けて完成! (Fig.15)