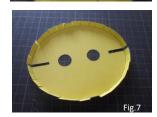

### ※順番どおり組み立ててください

- 1. あたま、胴体部分を組み立てる 前半分と後半分をのり付け(Fig.1,2)。
- 2. 太陽のギザギザ部分(コロナ?)の組立て まず二つ折りにのり付けしてからギザギザ、 切り抜き部分を2枚一緒に切り取る(Fig.3)。
- 3. ギザギザにあたま前半分と後半分をのり付け。 中心部分の黒い印をめやすにずれないように。 (Fig.4,5,6)
- 4. 底部分を切り取る あしを丸めて筒状に接着、底の穴を通してのり付け する(Fig.7,8,9)。
- 5. くつの組立て くつ部品をまるめてスニーカーを組み立てる あしの先にのりをつけてくつを接着(Fig.10,11,12)。
- 6. 胴体に、あしをつけた底部分を接着。 底の切込みが、横方向に合うようにして一周 のりづけしていく(Fig.13)。
- 7. 手、虹はまず二つ折りにしてのり付けしてから 2枚一緒に切り取る(Fig.14)。
- 8. 手と虹を好きな位置に貼り付けて完成! (Fig.15)