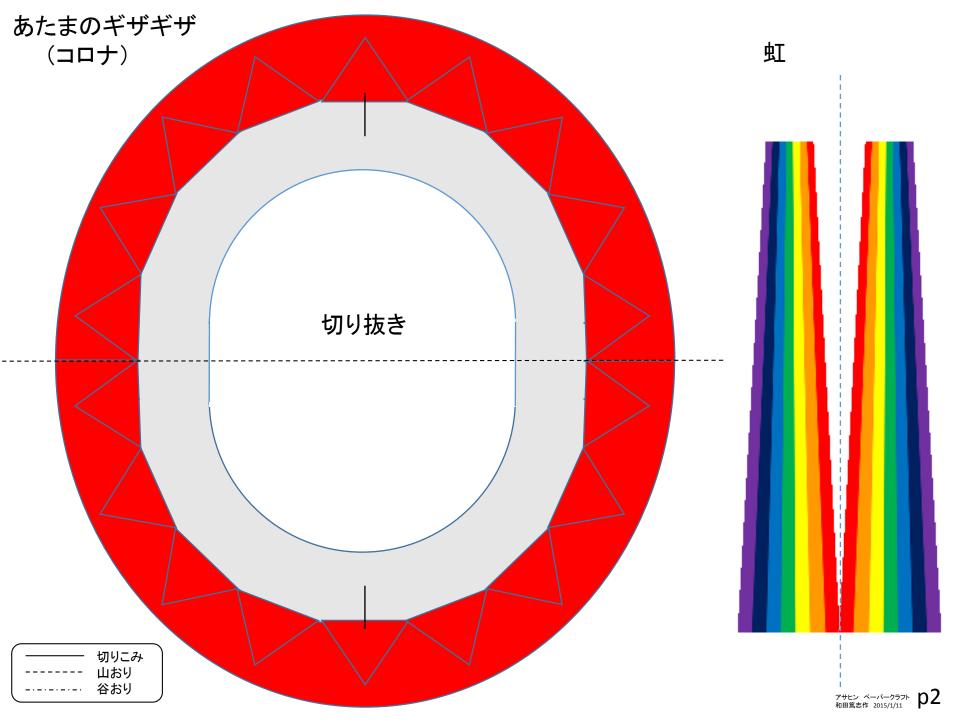

### ※順番どおり組み立ててください

- 1. あたま、胴体部分を組み立てる 前半分と後半分をのり付け(Fig.1,2)。
- 2. 太陽のギザギザ部分(コロナ?)の組立て まず二つ折りにのり付けしてからギザギザ、 切り抜き部分を2枚一緒に切り取る(Fig.3)。
- 3. ギザギザにあたま前半分と後半分をのり付け。 中心部分の黒い印をめやすにずれないように。 (Fig.4,5,6)
- 4. 底部分を切り取る あしを丸めて筒状に接着、底の穴を通してのり付け する(Fig.7,8,9)。
- 5. くつの組立て くつ部品をまるめてスニーカーを組み立てる あしの先にのりをつけてくつを接着(Fig.10,11,12)。
- 6. 胴体に、あしをつけた底部分を接着。 底の切込みが、横方向に合うようにして一周 のりづけしていく(Fig.13)。
- 7. 手、虹はまず二つ折りにしてのり付けしてから 2枚一緒に切り取る(Fig.14)。
- 8. 手と虹を好きな位置に貼り付けて完成! (Fig.15)