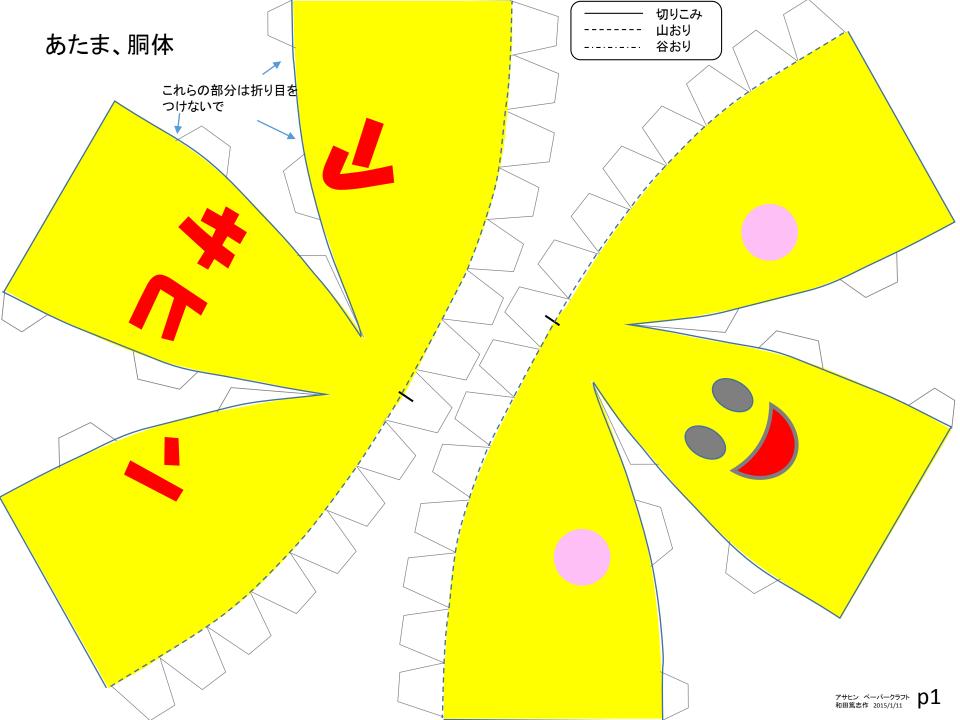

### ※順番どおり組み立ててください

- 1. あたま、胴体部分を組み立てる 前半分と後半分をのり付け(Fig.1,2)。
- 2. 太陽のギザギザ部分(コロナ?)の組立て まず二つ折りにのり付けしてからギザギザ、 切り抜き部分を2枚一緒に切り取る(Fig.3)。
- 3. ギザギザにあたま前半分と後半分をのり付け。 中心部分の黒い印をめやすにずれないように。 (Fig.4,5,6)
- 4. 底部分を切り取る あしを丸めて筒状に接着、底の穴を通してのり付け する(Fig.7,8,9)。
- 5. くつの組立て くつ部品をまるめてスニーカーを組み立てる あしの先にのりをつけてくつを接着(Fig.10,11,12)。
- 6. 胴体に、あしをつけた底部分を接着。 底の切込みが、横方向に合うようにして一周 のりづけしていく(Fig.13)。
- 7. 手、虹はまず二つ折りにしてのり付けしてから 2枚一緒に切り取る(Fig.14)。
- 8. 手と虹を好きな位置に貼り付けて完成! (Fig.15)