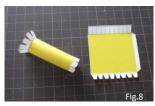

### ※順番どおり組み立ててください

- 1. あたま、胴体部分を組み立てる 前半分と後半分をのり付け(Fig.1,2)。
- 2. 太陽のギザギザ部分(コロナ?)の組立て まず二つ折りにのり付けしてからギザギザ、 切り抜き部分を2枚一緒に切り取る(Fig.3)。
- 3. ギザギザにあたま前半分と後半分をのり付け。 中心部分の黒い印をめやすにずれないように。 (Fig.4,5,6)
- 4. 底部分を切り取る あしを丸めて筒状に接着、底の穴を通してのり付け する(Fig.7,8,9)。
- 5. くつの組立て くつ部品をまるめてスニーカーを組み立てる あしの先にのりをつけてくつを接着(Fig.10,11,12)。
- 6. 胴体に、あしをつけた底部分を接着。 底の切込みが、横方向に合うようにして一周 のりづけしていく(Fig.13)。
- 7. 手、虹はまず二つ折りにしてのり付けしてから 2枚一緒に切り取る(Fig.14)。
- 8. 手と虹を好きな位置に貼り付けて完成! (Fig.15)