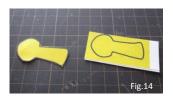

### ※順番どおり組み立ててください

- 1. あたま、胴体部分を組み立てる 前半分と後半分をのり付け(Fig.1,2)。
- 2. 太陽のギザギザ部分(コロナ?)の組立て まず二つ折りにのり付けしてからギザギザ、 切り抜き部分を2枚一緒に切り取る(Fig.3)。
- 3. ギザギザにあたま前半分と後半分をのり付け。 中心部分の黒い印をめやすにずれないように。 (Fig.4,5,6)
- 4. 底部分を切り取る あしを丸めて筒状に接着、底の穴を通してのり付け する(Fig.7,8,9)。
- 5. くつの組立て くつ部品をまるめてスニーカーを組み立てる あしの先にのりをつけてくつを接着(Fig.10,11,12)。
- 6. 胴体に、あしをつけた底部分を接着。 底の切込みが、横方向に合うようにして一周 のりづけしていく(Fig.13)。
- 7. 手、虹はまず二つ折りにしてのり付けしてから 2枚一緒に切り取る(Fig.14)。
- 8. 手と虹を好きな位置に貼り付けて完成! (Fig.15)