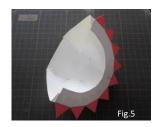

### ※順番どおり組み立ててください

- 1. あたま、胴体部分を組み立てる 前半分と後半分をのり付け(Fig.1,2)。
- 2. 太陽のギザギザ部分(コロナ?)の組立て まず二つ折りにのり付けしてからギザギザ、 切り抜き部分を2枚一緒に切り取る(Fig.3)。
- 3. ギザギザにあたま前半分と後半分をのり付け。 中心部分の黒い印をめやすにずれないように。 (Fig.4,5,6)
- 4. 底部分を切り取る あしを丸めて筒状に接着、底の穴を通してのり付け する(Fig.7,8,9)。
- 5. くつの組立て くつ部品をまるめてスニーカーを組み立てる あしの先にのりをつけてくつを接着(Fig.10,11,12)。
- 6. 胴体に、あしをつけた底部分を接着。 底の切込みが、横方向に合うようにして一周 のりづけしていく(Fig.13)。
- 7. 手、虹はまず二つ折りにしてのり付けしてから 2枚一緒に切り取る(Fig.14)。
- 8. 手と虹を好きな位置に貼り付けて完成! (Fig.15)