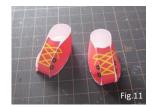

### ※順番どおり組み立ててください

- 1. あたま、胴体部分を組み立てる 前半分と後半分をのり付け(Fig.1,2)。
- 2. 太陽のギザギザ部分(コロナ?)の組立て まず二つ折りにのり付けしてからギザギザ、 切り抜き部分を2枚一緒に切り取る(Fig.3)。
- 3. ギザギザにあたま前半分と後半分をのり付け。 中心部分の黒い印をめやすにずれないように。 (Fig.4,5,6)
- 4. 底部分を切り取る あしを丸めて筒状に接着、底の穴を通してのり付け する(Fig.7,8,9)。
- 5. くつの組立て くつ部品をまるめてスニーカーを組み立てる あしの先にのりをつけてくつを接着(Fig.10,11,12)。
- 6. 胴体に、あしをつけた底部分を接着。 底の切込みが、横方向に合うようにして一周 のりづけしていく(Fig.13)。
- 7. 手、虹はまず二つ折りにしてのり付けしてから 2枚一緒に切り取る(Fig.14)。
- 8. 手と虹を好きな位置に貼り付けて完成! (Fig.15)