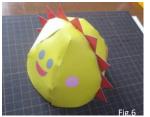

### ※順番どおり組み立ててください

- 1. あたま、胴体部分を組み立てる 前半分と後半分をのり付け(Fig.1,2)。
- 2. 太陽のギザギザ部分(コロナ?)の組立て まず二つ折りにのり付けしてからギザギザ、 切り抜き部分を2枚一緒に切り取る(Fig.3)。
- 3. ギザギザにあたま前半分と後半分をのり付け。 中心部分の黒い印をめやすにずれないように。 (Fig.4,5,6)
- 4. 底部分を切り取る あしを丸めて筒状に接着、底の穴を通してのり付け する(Fig.7,8,9)。
- 5. くつの組立て くつ部品をまるめてスニーカーを組み立てる あしの先にのりをつけてくつを接着(Fig.10,11,12)。
- 6. 胴体に、あしをつけた底部分を接着。 底の切込みが、横方向に合うようにして一周 のりづけしていく(Fig.13)。
- 7. 手、虹はまず二つ折りにしてのり付けしてから 2枚一緒に切り取る(Fig.14)。
- 8. 手と虹を好きな位置に貼り付けて完成! (Fig.15)